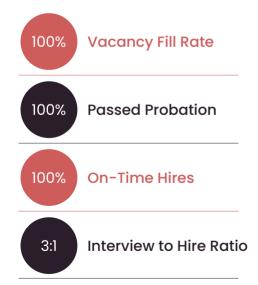

# **BUSINESS RELATIONSHIP**

Archer first partnered with Munich Re Automation Solutions (MRAS) in 2021 to support them with a number of key .Net and JavaScript software engineering hires. In early 2022, we embarked upon an urgent project to build a new team to support the development of an application that was being transferred to Dublin from another location. Timelines were tight, so we agreed on an interview process and ways of working that enable us to secure high-calibre candidates quickly. The result of this resulted in us placing 9 candidates with MRAS in a 6week period.

Archer has since continued to partner closely with MRAS to support them on critical, hard-to-fill IT hires in Dublin.